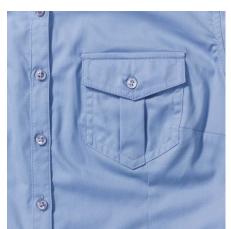

## **Specification**

RUSSELL women's shirt with roller sleeves ROLL SLEEVE TWILL youthful and modern style with pockets covered. Ideal choice if you want to look fresh or relaxed. Collar, button down sleeves, pocket on both sides of the breast. 100% Cotton twill, 130 g/m2. Washing at 40 degrees - SS blue M