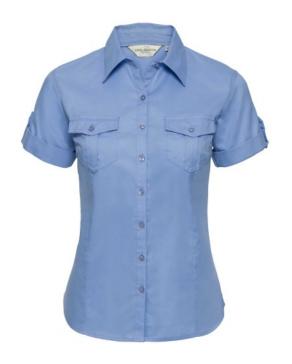

# RUSSELL WOMEN'S SHIRT WITH SLEEVES ROLLED UP ROLL SLEEVE TWILL

## **Specification**

RUSSELL women's shirt with roller sleeves ROLL SLEEVE TWILL youthful and modern style with pockets covered. Ideal choice if you want to look fresh or relaxed. Collar, button down sleeves, pocket on both sides of the breast. 100% Cotton twill, 130 g/m2. Washing at 40 degrees - SS blue M