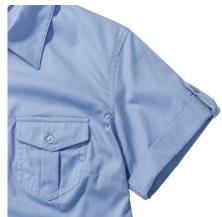

# RUSSELL WOMEN'S SHIRT WITH SLEEVES ROLLED UP ROLL SLEEVE TWILL

## **Specification**

RUSSELL women's shirt with roller sleeves ROLL SLEEVE TWILL youthful and modern style with pockets covered. Ideal choice if you want to look fresh or relaxed. Collar, button down sleeves, pocket on both sides of the breast. 100% Cotton twill, 130 g/m2. Washing at 40 degrees - SS blue M