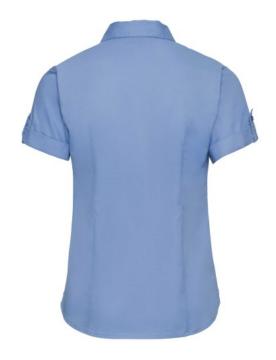

# RUSSELL WOMEN'S SHIRT WITH SLEEVES ROLLED UP ROLL SLEEVE TWILL

## **Specification**

RUSSELL women's shirt with roller sleeves ROLL SLEEVE TWILL youthful and modern style with pockets covered. Ideal choice if you want to look fresh or relaxed. Collar, button down sleeves, pocket on both sides of the breast. 100% Cotton twill, 130 g/m2. Washing at 40 degrees - SS blue M